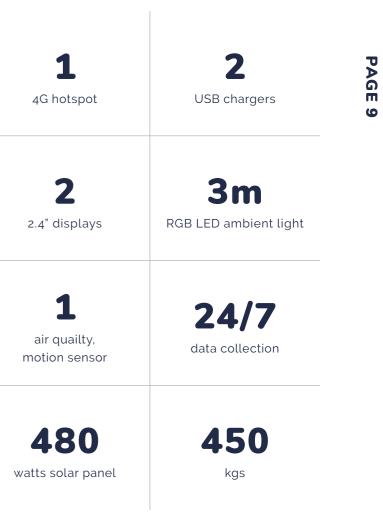

### COMPACT URBAN BENCH WITH RENEWABLE ENERGY

KUUBE<sup>NANO</sup> is a smartbench with USB ports, wireless chargers, and WiFi hotspot function. Charged exclusively by solar energy, the place of installation is flexible. The bench constantly monitors its environment: changes in temperature, UV level, air quality, humidity, air pressure – and forwards the data to the server, or notifies the owner if necessary. Small size, modern outlook, and perfect design - KUUBE<sup>NANO</sup>.

Although the solar panels are located under the seat, the batteries are charged even with partial coverage, thus ensuring the operation of the services. And in the summer heat - as with our ECO smart bench - the built-in cooling system guarantees that the sitting on the bench will be pleasant.