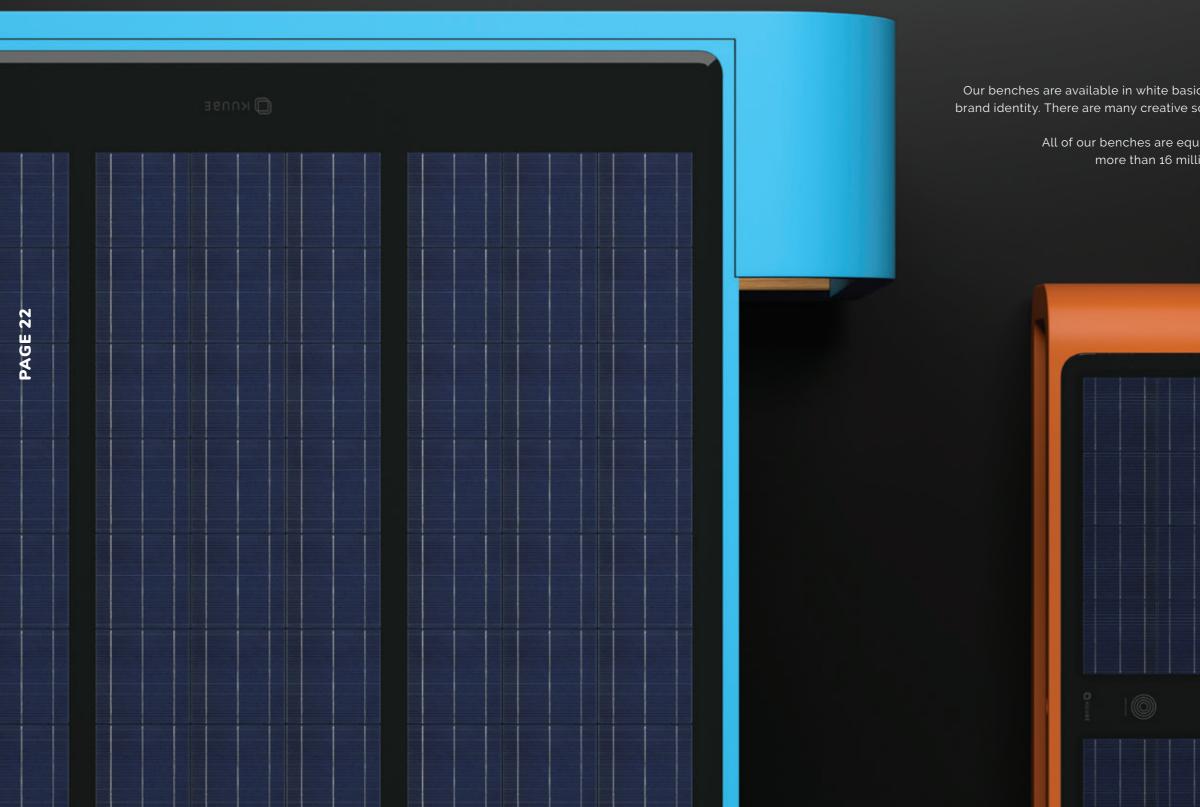

### **CUSTOMIZED LOOK**

Our benches are available in white basically, but you can customize them to match your brand identity. There are many creative solutions accesible, such as proper foil wrapping.

All of our benches are equipped with RGB LED ambient lighting so there is more than 16 million colours to choose from for the night lighting.