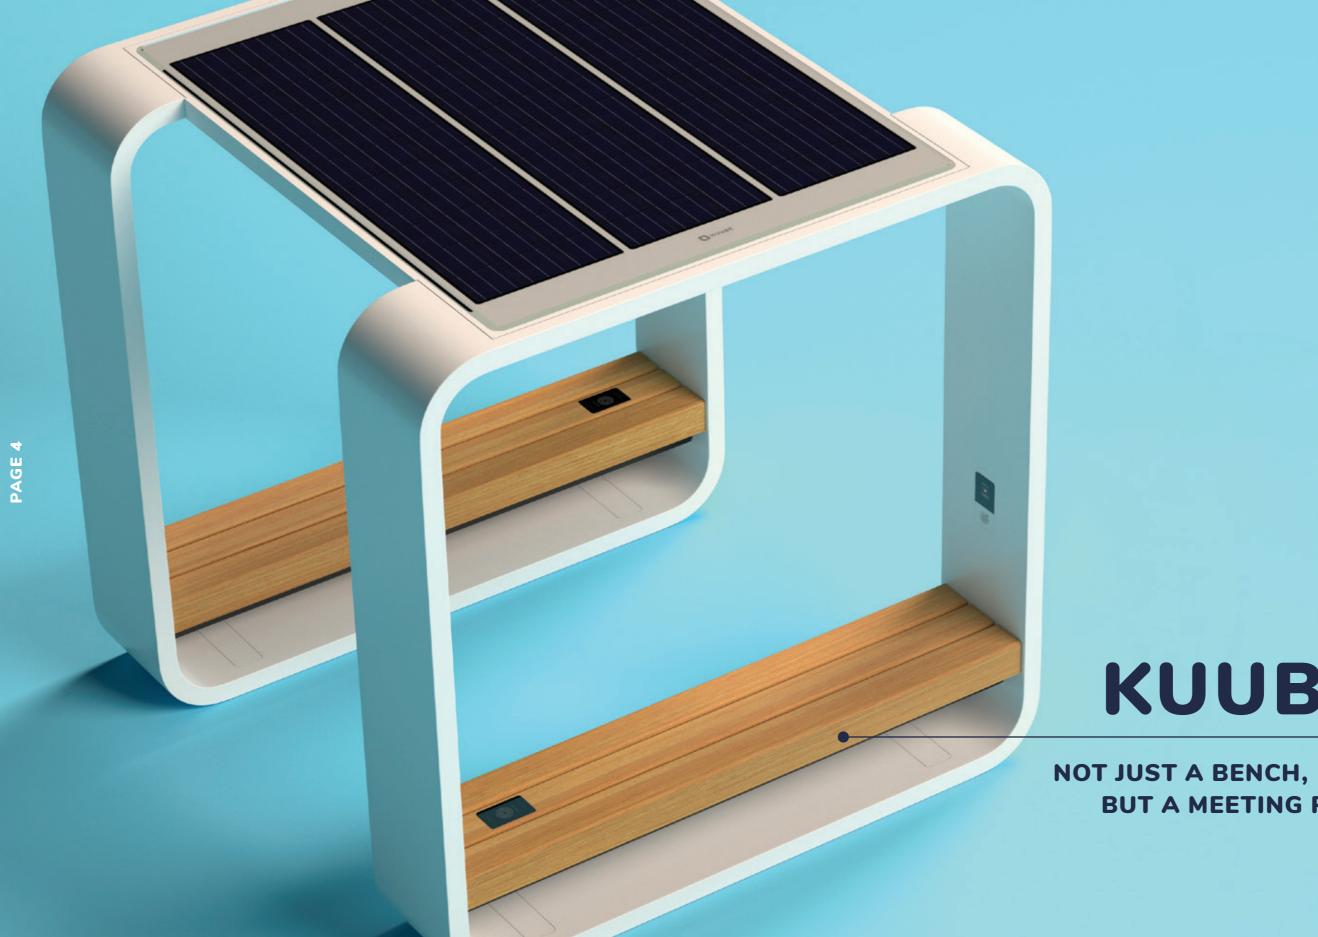

## KUUBEPLUS

**BUT A MEETING POINT** 

### THE WORLD'S FIRST COVERED SOLAR POWERED PUBLIC BENCH

The batteries use renewable energy only. You can charge your devices via USB ports or wirelessly. This smart bench also functions as WiFi hotspot and has environmental sensors. The completely unique shape and cover give you the opportunity to spend time and charge your smart device in a sheltered place in the summer, even during the strong sunny hours.

In addition to the built-in phone charging functions, it has a real community organizing power and it can become the focal point of smart cities due to its large size and the free WiFi service – innovative investment for public spaces, great investment for communities.