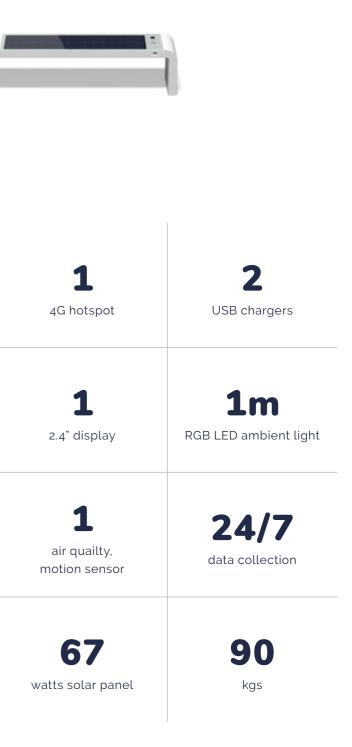

### COMPACT URBAN BENCH WITH RENEWABLE ENERGY

KUUBE<sup>NANO</sup> is a smartbench with USB ports, wireless chargers, and WiFi hotspot function. Charged exclusively by solar energy, the place of installation is flexible. The bench constantly monitors its environment: changes in temperature, UV level, air quality, humidity, air pressure – and forwards the data to the server, or notifies the owner if necessary. Small size, modern outlook, and perfect design - KUUBE<sup>NANO</sup>.

**4** seats

**2** wireless Qi chargers

temperature, humidity, UV and air pressure sensor

> 72 Ah capacity

CLEAN DESIGN, SMALL SIZE, COUNTLESS FEATURES