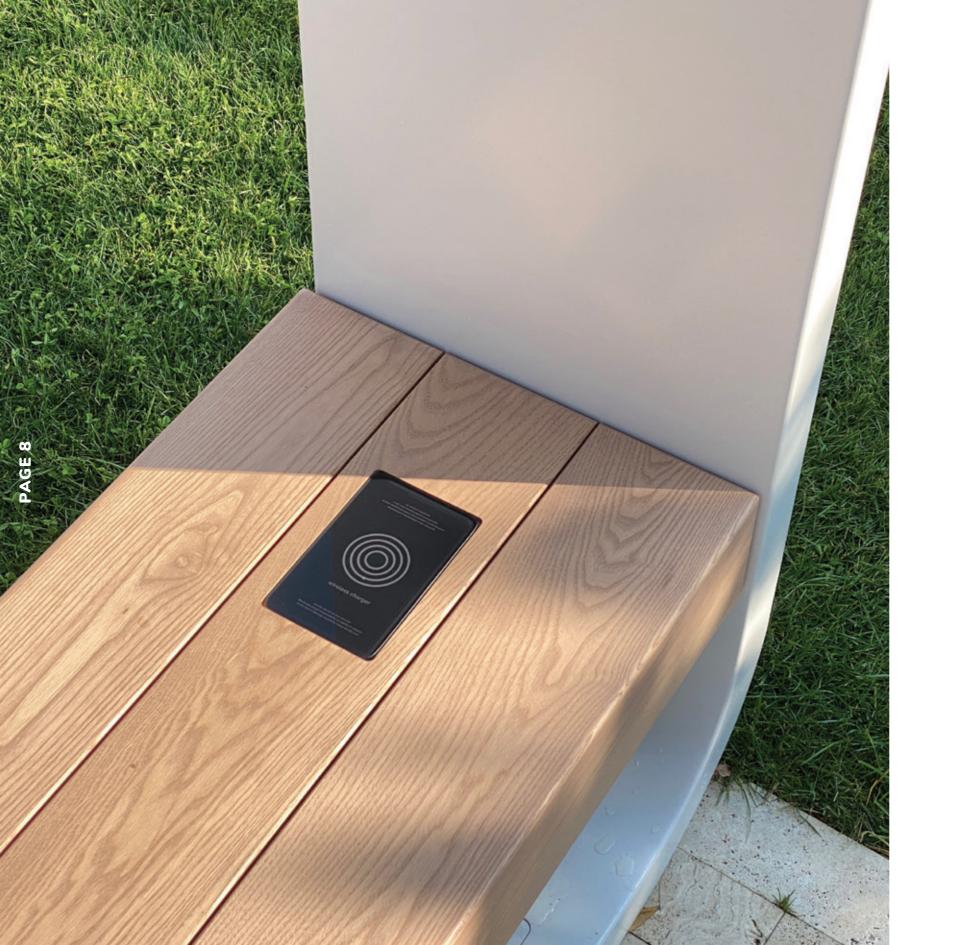

### THE WORLD'S FIRST COVERED SOLAR POWERED PUBLIC BENCH

The batteries use renewable energy only. You can charge your devices via USB ports or wirelessly. This smart bench also functions as WiFi hotspot and has environmental sensors. The completely unique shape and cover give you the opportunity to spend time and charge your smart device in a sheltered place in the summer, even during the strong sunny hours.

### **BRING ONE, TAKE ONE!**

8 seats

**2** wireless Qi chargers

temperature, humidity, UV and air pressure sensor

> 224 Ah capacity