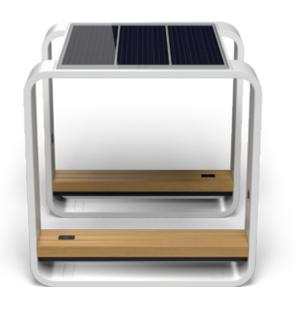

### COMPACT URBAN BENCH WITH RENEWABLE ENERGY

KUUBE<sup>NANO</sup> is a smartbench with USB ports, wireless chargers, and WiFi hotspot function. Charged exclusively by solar energy, the place of installation is flexible. The bench constantly monitors its environment: changes in temperature, UV level, air quality, humidity, air pressure – and forwards the data to the server, or notifies the owner if necessary. Small size, modern outlook, and perfect design - KUUBE<sup>NANO</sup>.

Although the solar panels are located under the seat, the batteries are charged even with partial coverage, thus ensuring the operation of the services. And in the summer heat - as with our ECO smart bench - the built-in cooling system guarantees that the sitting on the bench will be pleasant.