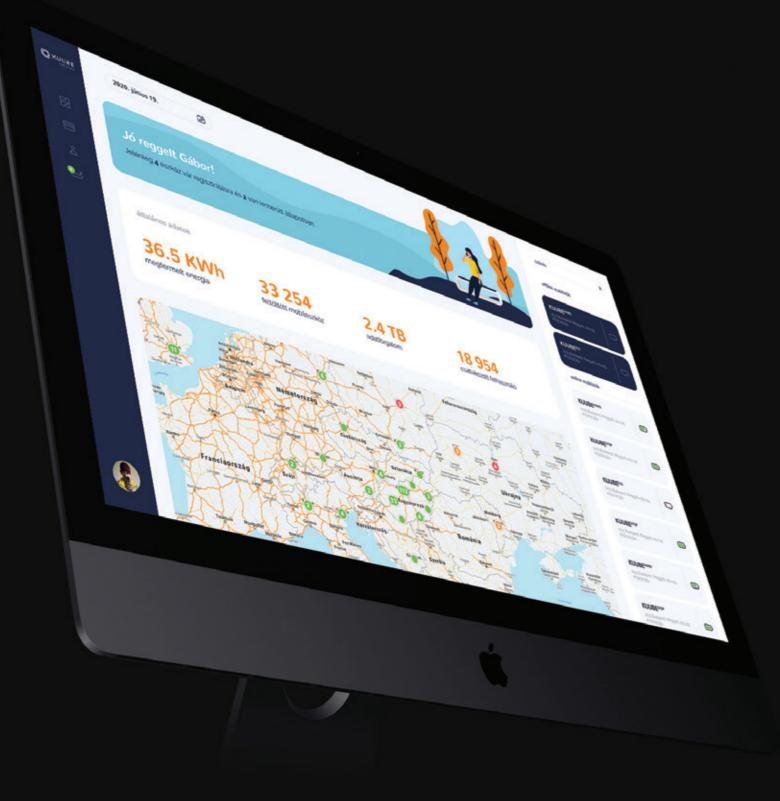

### SMARTBENCH SIZES

Comfort and practicality were the primary goals during the design process. The three different sizes allow you to choose the best for your location and your target group.

Keep track of all your Kuube smart street furnitures in one place. You can check here:

 $\cdot$  your devices' state of charge on the map or in the side list • how much energy your devices have produced in total or separately • how many charged devices have been since the launch • how many users connected to the free wifi • how much data was handled in total.

You can also find here the data collected during the monitoring of the street furniture's environment (temperature, humidity, air pressure, air pollution, UV index).

### **KUUBE DASHBOARD**