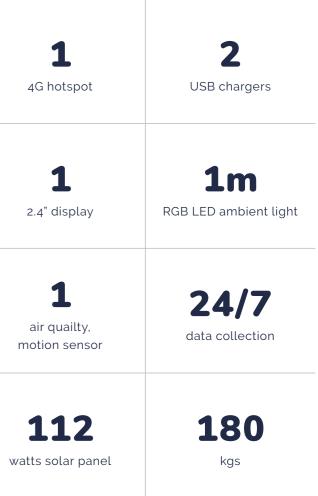

### THE WORLD'S FIRST COVERED SOLAR POWERED PUBLIC BENCH

The batteries use renewable energy only. You can charge your devices via USB ports or wirelessly. This smart bench also functions as WiFi hotspot and has environmental sensors. The completely unique shape and cover give you the opportunity to spend time and charge your smart device in a sheltered place in the summer, even during the strong sunny hours.

In addition to the built-in phone charging functions, it has a real community organizing power and it can become the focal point of smart cities due to its large size and the free WiFi service – innovative investment for public spaces, great investment for communities.

### **BRING ONE, TAKE ONE!**

8 seats

**2** wireless Qi chargers

temperature, humidity, UV and air pressure sensor

> 224 Ah capacity