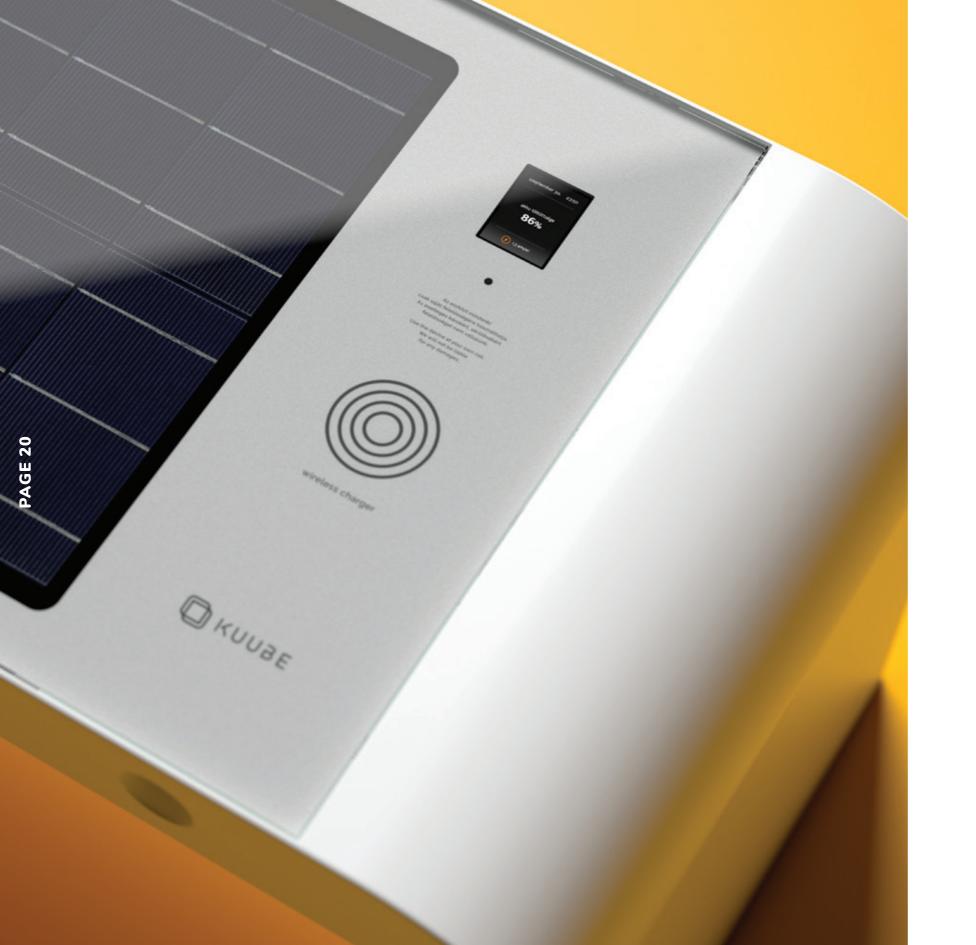

### THE WORLD'S FIRST COVERED SOLAR POWERED PUBLIC BENCH

The batteries use renewable energy only. You can charge your devices via USB ports or wirelessly. This smart bench also functions as WiFi hotspot and has environmental sensors. The completely unique shape and cover give you the opportunity to spend time and charge your smart device in a sheltered place in the summer, even during the strong sunny hours.

### COMPACT URBAN BENCH WITH RENEWABLE ENERGY

KUUBE<sup>NANO</sup> is a smartbench with USB ports, wireless chargers, and WiFi hotspot function. Charged exclusively by solar energy, the place of installation is flexible. The bench constantly monitors its environment: changes in temperature, UV level, air quality, humidity, air pressure – and forwards the data to the server, or notifies the owner if necessary. Small size, modern outlook, and perfect design - KUUBE<sup>NANO</sup>.

Although the solar panels are located under the seat, the batteries are charged even with partial coverage, thus ensuring the operation of the services. And in the summer heat - as with our ECO smart bench - the built-in cooling system guarantees that the sitting on the bench will be pleasant.