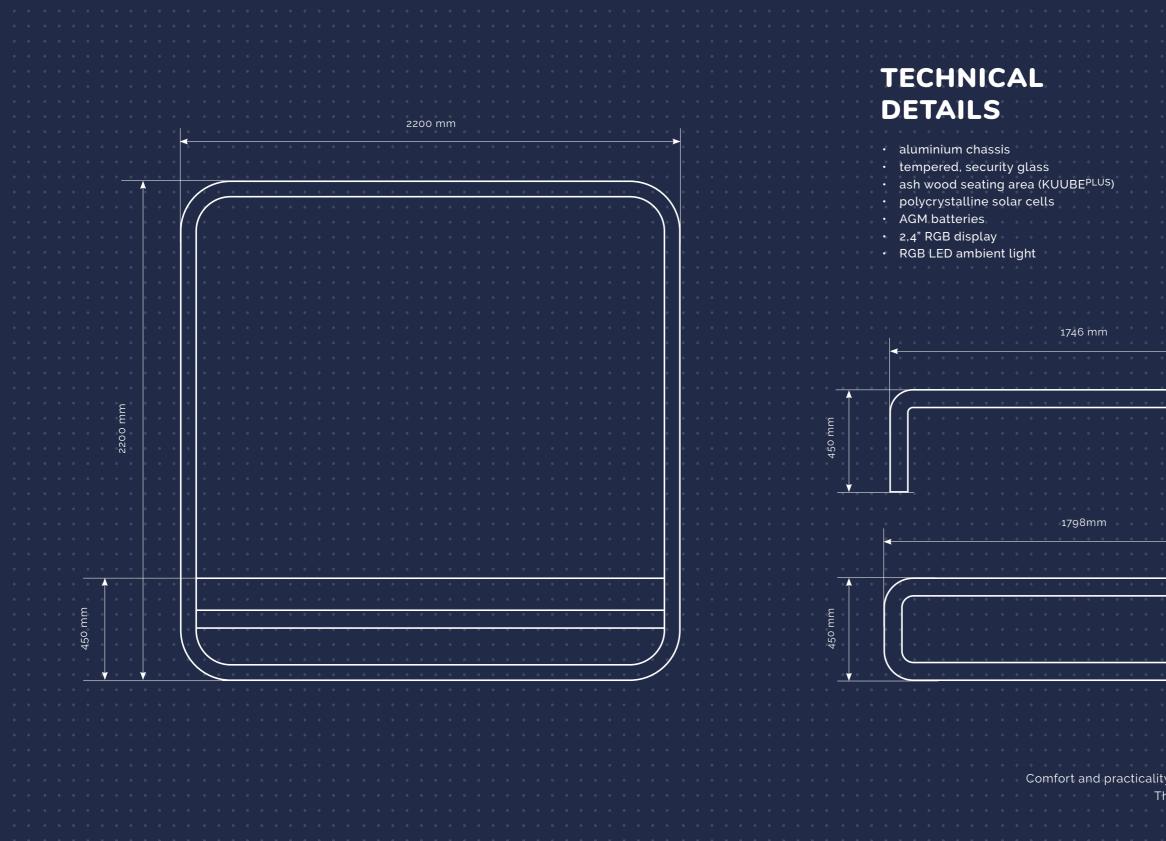

### SMARTBENCH SIZES

Comfort and practicality were the primary goals during the design process. The three different sizes allow you to choose the best for your location and your target group.

Keep track of all your Kuube smart street furnitures in one place. You can check here: