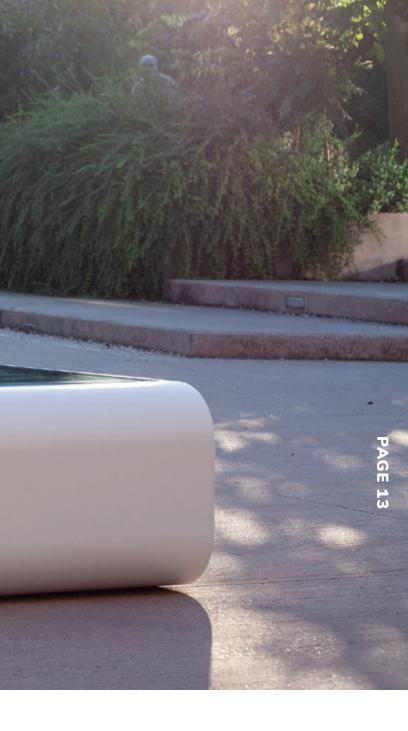

### THE WORLD'S FIRST COVERED SOLAR POWERED PUBLIC BENCH

The batteries use renewable energy only. You can charge your devices via USB ports or wirelessly. This smart bench also functions as WiFi hotspot and has environmental sensors. The completely unique shape and cover give you the opportunity to spend time and charge your smart device in a sheltered place in the summer, even during the strong sunny hours.

In addition to the built-in phone charging functions, it has a real community organizing power and it can become the focal point of smart cities due to its large size and the free WiFi service – innovative investment for public spaces, great investment for communities.